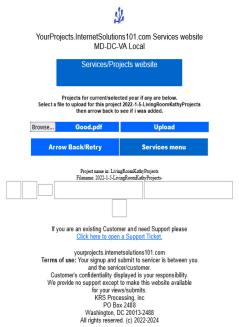

Frint it also: and and ----

Adding image/file no error

YourProjects.InternetSolutions101.com Services website MD-DC-VA Local

Services/Projects website

Projects for current/selected year if any are below. Select a file to upload for this project 2022-1-5then arrow back to see if i was added.

Browse... No file selected. Upload

Arrow Back/Retry Services menu

Project name in: Filename: 2022-1-5--

File 2022-1-5--Good.pdf
is: approx. 7M
Error - file >5M. Select a file less in size or
reduce it then retry. Adobe.com has some
conversion software maybe you can use
to reduce the size.