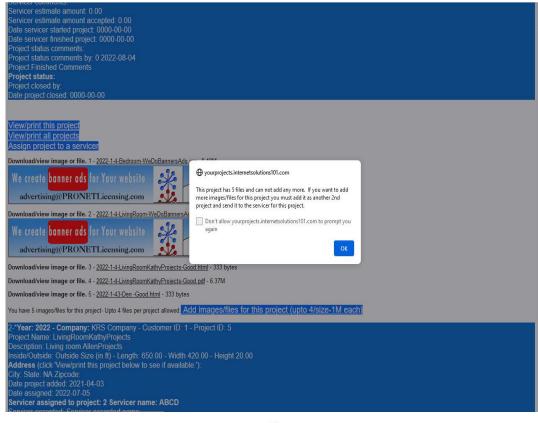

#### Projects for current/selected year if any are below.

Page down / Page up / Use 'Ctrl F' to search for a project

```
1-Year: 2022 - Company: KRS Company - Customer ID: 1 - Project ID: 4
Project Name: LivingRoomKathyProjects
Description: Living room AllenProjects
Inside/Outside: Inside Size (in ft) - Length: 500.00 - Width 200.00 - Height 150.00
Address (click 'View/print this project below to see if available.'):
City: State: NA Zipcode:
Date project added:
Date project added:
Date assigned 2022-07-05
Servicer assigned to project: 1 Servicer name: KRS Company
Servicer accepted: Servicer accepted name:
Date servicer accepted: 0000-00-00
Servicer comments:
Servicer estimate amount: 0.00
Servicer estimate amount accepted (negotiable): 0.00
Date servicer started project: 0000-00-00
Date servicer started project: 0000-00-00
Project status comments1: Supplies1 ordered1
Project status comments1: Supplies1 ordered1
Project status comments2:
Project status comments3:
Project status comments4:
Project status comments4:
Project status comments5:
Project status comments5:
Project status:
Project closed: 0000-000
```

```
View/print/E-mail this project
View/print all projects
Assign project to a servicer (customer assigns not servicer)
Estimate/accept project
Add comments to projects
Copyright Download/view image or file. 1 - <u>2022-1-4-Bedroom-WeDoBannersAds.jpg</u> - 8.19M
                                                             *
                                                                                               Now!
Click
 We create banner ads for Your website
    advertising@PRONETLicensing.com
Copyright Download/view image or file. 2 - <u>2022-1-4-LivingRoom-WeDoBannersAds.jpg</u> - 8.19M
                                                                                               NOW!
Click
 We create banner ads for Your website
    advertising@PRONETLicensing.com
                                                                                               Here!
Copyright Download/view image or file.3 - 2022-1-4-LivingRoomKathyProjects-Good.html - 333 bytes
Copyright Download/view image or file.4 - 2022-1-4-LivingRoomKathyProjects-Good.pdf - 6.37M
Copyright Download/view image or file.5 - 2022-1-43-Den -Good.html - 333 bytes
You have 5 images/files for this project - Upto 4 files per project allowed.

Add images/files for this project (upto 4/size-5M each)
```

2-\*Year: 2022 - Company: KRS Company - Customer ID: 1 - Project ID: 10
Project Name: Deck6
Description: Deck outside6
Inside/Outside: Outside Size (in ft) - Length: 400.00 - Width 450.00 - Height 4.00
Address (click 'View/print this project below to see if available.'):
City: State: Zipcode:
Date project added:
Date assigned: 2022-08-17
Servicer assigned to project: 4 Servicer name: CDEF
Servicer accepted: Servicer accepted name:
Date servicer accepted: Servicer accepted (negotiable): 0.00
Servicer estimate amount: 0.00
Servicer estimate amount accepted (negotiable): 0.00
Date servicer finished project: 0000-00-00
Date servicer statud project: 0000-00-00
Project status comments1:
Project status comments2:
Project status comments2:
Project status comments3 by:
Comments2 added on:
Project status comments3 by:
Comments3 added on:
Project status comments4:
Project status comments4:
Project status comments4 by:
Comments4 added on:
Project status comments5 by:
Comments4 added on:
Project status:
Project status:
Project status:
Project status:
Project status:
Project closed by:
Date project closed: 0000-00-00

```
View/print/E-mail this project
View/print all projects
Assign project to a servicer (customer assigns not servicer)
Estimate/accept project
Add comments to projects
Close this project
Copyright Download/view image or file.1 - 2022-1-10-Deck6-Good html - 333 bytes
You have 1 images/files for this project - Upto 4 files per project allowed.
Add images/files for this project (upto 4/size-5M each)
```